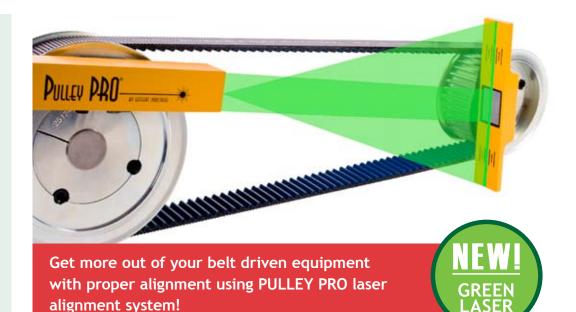

## PATENTED REFLECTED LASER BEAM TECHNOLOGY

The PULLEY PRO GREEN laser pulley alignment system is lightweight, compact and durable. The unit magnetically attaches to the inside or outside face of any pulley or sprocket and has no small parts or targets that can get lost. We use our proven reflected laser beam technology for maximum angular resolution, thus providing you with the most reliable and accurate readings that no other method or tool can match. Using the latest in Green laser diode technology makes our green laser line 10x's brighter to the operator than a red laser line.

The PULLEY PRO can measure spans up to 15 ft. (4.6 m) or better with ANY size pulley, large or small. A green laser line is projected from the PULLEY PRO transmitter to the reflector mounted on the opposite pulley. A reference line on the reflector indicates offset and vertical angle misalignment immediately. The laser line is then automatically reflected back to the transmitter's reference line to show horizontal angle misalignment. This ensures all major aspects of pulley misalignment are resolved. This tool is so easy to use, a single operator can perform the alignment task in minutes with no training! Comes in its own durable carrying case.