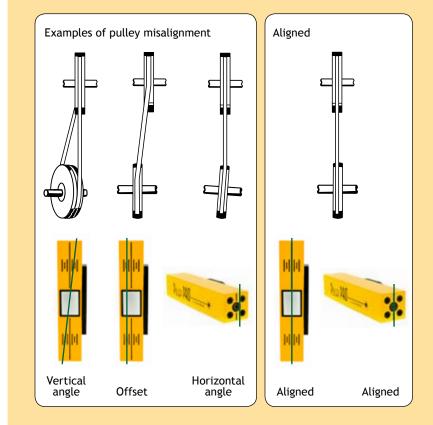

The PULLEY PRO can measure spans up to 15 ft. (4.6 m) or better with ANY size pulley, large or small. A green laser line is projected from the PULLEY PRO transmitter to the reflector mounted on the opposite pulley. A reference line on the reflector indicates offset and vertical angle misalignment immediately. The laser line is then automatically reflected back to the transmitter's reference line to show horizontal angle misalignment. This ensures all major aspects of pulley misalignment are resolved. This tool is so easy to use, a single operator can perform the alignment task in minutes with no training! Comes in its own durable carrying case.

## Simply match the laser line with green lines on the PULLEY PRO. See your results in just seconds.