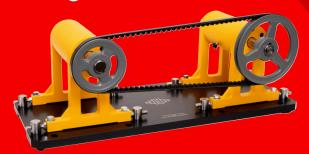

#### **Multi-functional Trainer**

The KX-6850-ST is a rugged but lightweight multi-functional pulley alignment, belt tensioning and shaft alignment trainer. It is an exceptional tool for alignment and proper belt tension training. It was developed especially for the needs of the professional instructor.