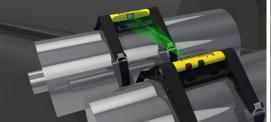

**MULTI-FUNCTIONAL ALIGNMENT TRINER WORK?** 

**During your alignment training** secessions, simply reposition the towers and jack bolts for your pulley alignment or shaft alignment trainer and you are ready to go.

**Note:** Reposition jack bolts on the base for pulley or shaft alignment training.