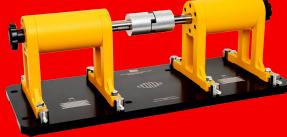

#### **Multi-functional Trainer**

The KX-6850-ST is a rugged but lightweight multi-functional pulley alignment, belt tensioning and shaft alignment trainer. It is an exceptional tool for alignment and proper belt tension training. It was developed especially for the needs of the professional instructor.

The KX-6850-ST features a strong A-Frame assembly – with a durable powder coat paint finish, a hard black anodized base, laser etched pulley and shaft symbols, 1" diameter 304 stainless steel shafts with precision bearings, jack bolts, rubber feet and locking knurled knobs to keep the shafts from rotating.

**MULTI-FUNCTIONAL ALIGNMENT TRINER WORK?** 

**During your alignment training** secessions, simply reposition the towers and jack bolts for your pulley alignment or shaft alignment trainer and you are ready to go.

**Note:** Reposition jack bolts on the base for pulley or shaft alignment training.