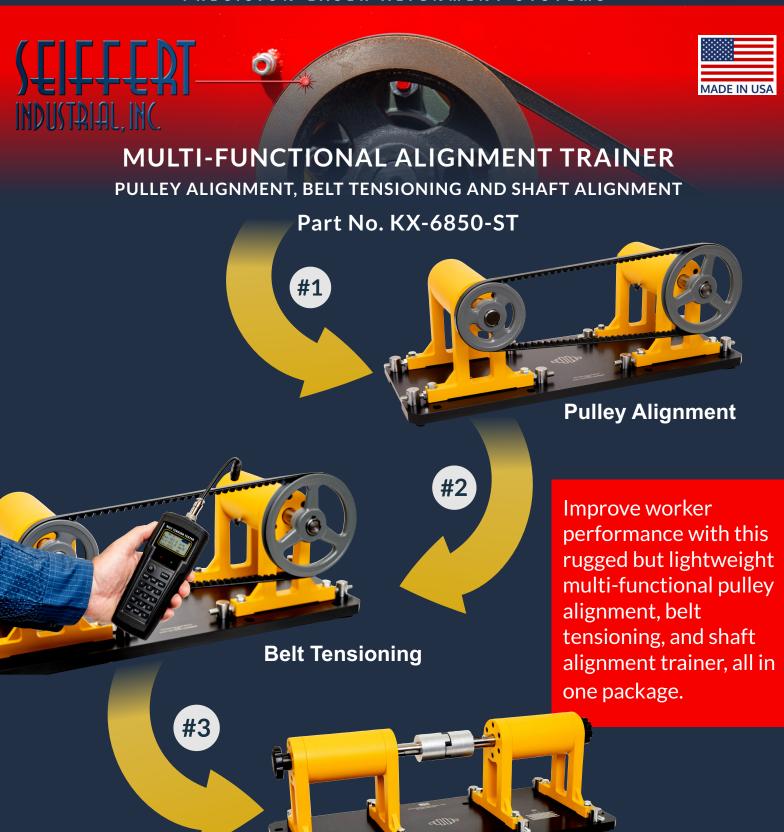

#### **Multi-functional Trainer**

The KX-6850-ST is a rugged but lightweight multi-functional pulley alignment, belt tensioning and shaft alignment trainer. It is an exceptional tool for alignment and proper belt tension training. It was developed especially for the needs of the professional instructor.

The KX-6850-ST features a strong A-Frame assembly – with a durable powder coat paint finish, a hard black anodized base, laser etched pulley and shaft symbols, 1" diameter 304 stainless steel shafts with precision bearings, jack bolts, rubber feet and locking knurled knobs to keep the shafts from rotating.