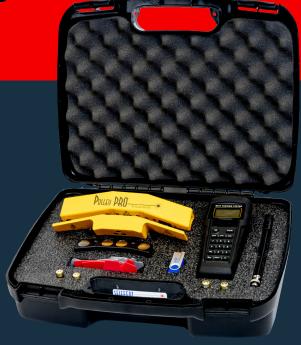

# PROFESSIONAL TRAINING PACKAGE

PART NO. KX-6850-ST-TB

The Complete Training Package to Conduct Comprehensive Training Sessions.

The KX-6850-ST-TB is a complete training package for laser alignment, proper belt tensioning and shaft alignment training.

This professional training package includes the KX-6850-ST, our very popular Pulley Alignment, Belt Tensioning and Shaft Alignment Trainer, Pulley PRO laser pulley alignment tool, Sonic Belt Tension Meter plus, assorted accessories to help you conduct comprehensive training sessions.

#### KX-6850-ST-TB

| 1 ea. | KX-6850-ST Belt Alignment, Belt Tensioning and<br>Shaft Alignment Trainer |
|-------|---------------------------------------------------------------------------|
| 1 ea. | KX-3550 PULLEY PRO "GREEN"                                                |
| 1 ea. | KX-1250Set Offset Bracket Kit                                             |
| 1 ea. | KX-1590 Sonic Tension Meter w/ Flexible Sensor                            |
| 1 ea. | 7401 0014 Sheave Gauge                                                    |
| 4 ea. | "AAA" Batteries                                                           |
| 1 ea. | BM86-60-258SI Carry Case                                                  |
| 1 ea. | KX-3550S Operators Instruction Manual on USB                              |

KX-6850-ST-TB Belt Installation
& Maintenance Tool Box
including the MULTIFUNCTIONAL ALIGNMENT
TRAINER.