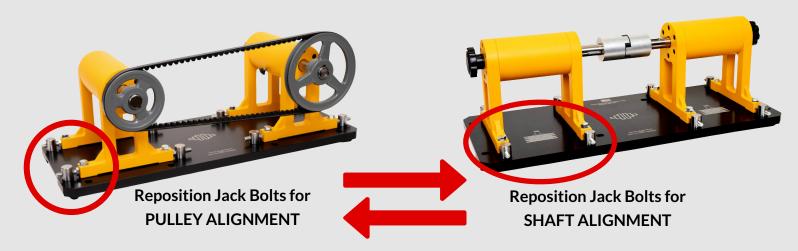

**MULTI-FUNCTIONAL ALIGNMENT TRINER WORK?** 

**During your alignment training** secessions, simply reposition the towers and jack bolts for your pulley alignment or shaft alignment trainer and you are ready to go.

**Note:** Reposition jack bolts on the base for pulley or shaft alignment training.